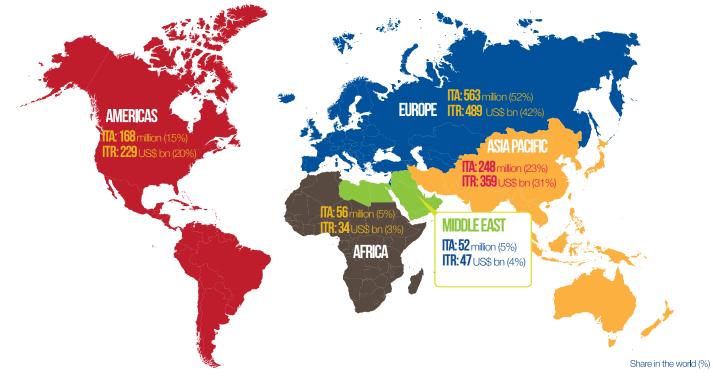

Europe led the growth in absolute terms, welcoming 29 million more international tourists in 2013, and raising the total to 563 million. Growth (+5%) was double the region's average for the period 2005-2012 (+2.5% a year).

Asia and the Pacific recorded the fastest relative growth across all UNWTO regions, with a 6% increase in international arrivals, or 14 million more than in 2012. Africa saw an increase of 5%, equivalent to 3 million more tourists, reaching 56 million. In the Americas, international arrivals grew by 3% to 168 million, or an increase of five million. The Middle East (0%) has not yet succeeded in returning to growth, even though some destinations performed rather well and others saw a moderate recovery.

In absolute terms, receipts increased by US\$ 81 billion (euro 34 billion, comparatively less due to the depreciation of the dollar). Europe, which accounts for 42% of all international tourism receipts, saw the largest growth in 2013: up US\$ 35 billion to US\$ 489 billion (euro 368 billion), boosted partly by a stronger euro. Destinations in Asia and the Pacific (accounting for 31% of worldwide receipts) increased earnings by US\$ 30 billion to US\$ 359 billion (euro 270 bn). In the Americas (20% share), receipts increased by US\$ 16 billion to US\$ 229 billion (euro 173 bn). In the Middle East (4% share) international tourism receipts are estimated at US\$ 47 billion (euro 36 bn) and in Africa (3% share) at US\$ 34 billion (euro 26 bn).