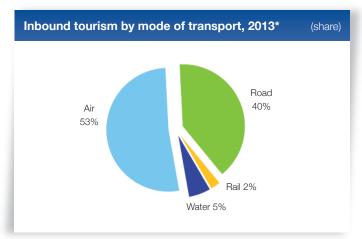

# Most travel by air and for leisure purposes

Slightly over half of all travellers arrived at their destination by air (53%) in 2013, while the remainder travelled by surface transport (47%) – whether by road (40%), rail (2%) or over water (5%). Over time, the trend has been for air transport to grow at a somewhat faster pace than surface transport, so the share of air transport is gradually increasing.