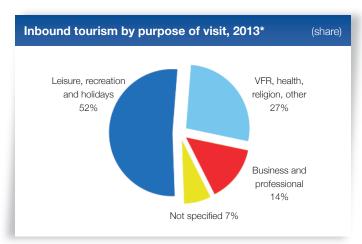

Source: World Tourism Organization (UNWTO) ©

In 2013, travel for holidays, recreation and other forms of leisure accounted for just over half of all international tourist arrivals (52% or 568 million). Some 14% of international tourists reported travelling for business and professional purposes and another 27% travelled for other reasons, such as visiting friends and relatives (VFR), religious reasons and pilgrimages, health treatment, etc. The purpose of visit for the remaining 7% of arrivals was not specified.