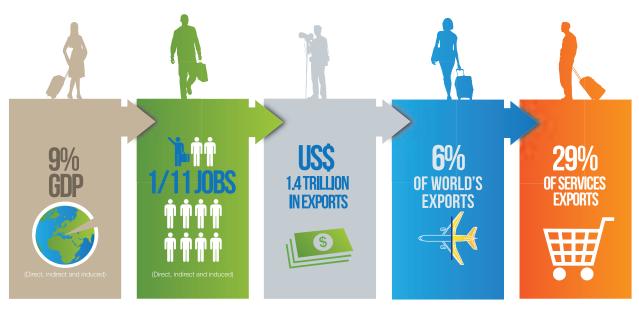

Apart from receipts in destinations, tourism also generates export earnings through international passenger transport services (rendered to non-residents). In 2013, the export value of the latter is estimated at US\$ 218 billion, bringing total tourism export earnings to US\$ 1.4 trillion (euro 1.0 trillion), or US\$ 3.8 billion (euro 2.8 billion) a day on average.

International tourism (travel and passenger transport) accounts for 29% of the world's exports of services and 6% of overall exports of goods and services. As a worldwide export category, tourism ranks fifth after fuels, chemicals, food and automotive products, while ranking first in many developing countries.