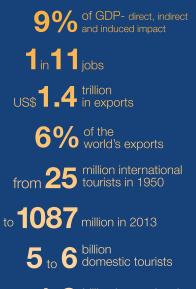

#### Tourism, key to development, prosperity and well-being

- An ever increasing number of destinations worldwide have opened up to, and invested in tourism, turning tourism into a key driver of socio-economic progress through export revenues, the creation of jobs and enterprises, and infrastructure development.
- Over the past six decades, tourism has experienced continued expansion and diversification, becoming one of the largest and fastest-growing economic sectors in the world. Many new destinations have emerged in addition to the traditional favourites of Europe and North America.
- Despite occasional shocks, international tourist arrivals have shown virtually uninterrupted growth from 25 million in 1950 to 278 million in 1980, 528 million in 1995, and 1087 million in 2013.

Apart from receipts in destinations, tourism also generates export earnings through international passenger transport services (rendered to non-residents). In 2013, the export value of the latter is estimated at US\$ 218 billion, bringing total tourism export earnings to US\$ 1.4 trillion (euro 1.0 trillion), or US\$ 3.8 billion (euro 2.8 billion) a day on average.

International tourism (travel and passenger transport) accounts for 29% of the world's exports of services and 6% of overall exports of goods and services. As a worldwide export category, tourism ranks fifth after fuels, chemicals, food and automotive products, while ranking first in many developing countries.