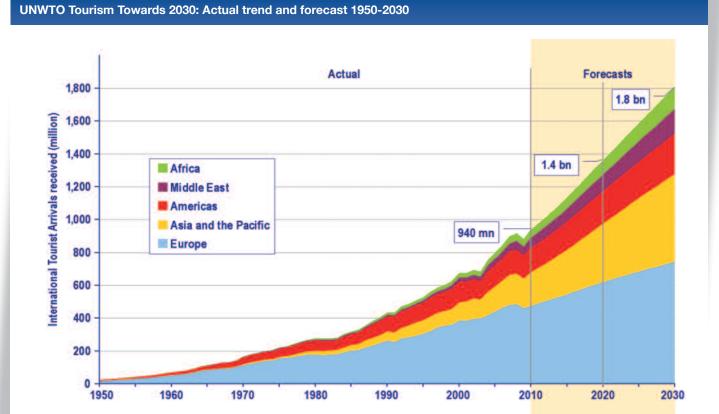

#### Long-term outlook

- International tourist arrivals worldwide are expected to increase by 3.3% a year from 2010 to 2030 to reach 1.8 billion by 2030, according to UNWTO's long term forecast *Tourism Towards 2030*.
- Between 2010 and 2030, arrivals in emerging destinations (+4.4% a year) are expected to increase at twice the rate of those in advanced economies (+2.2% a year).
- The market share of emerging economies increased from 30% in 1980 to 47% in 2013, and is expected to reach 57% by 2030, equivalent to over 1 billion international tourist arrivals.